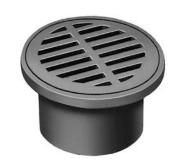

### R-4937-C Series

### Floor Drain Frame, Hinged Strainer

# **Light Duty**

| CATALOG<br>NUMBER | GRATE<br>TYPE | SQ.<br>FT.<br>OPEN | WEIR<br>PERIMETER<br>LINEAL<br>FEET |
|-------------------|---------------|--------------------|-------------------------------------|
| R-4937-C1         | Н             | 0.2                | 4.0                                 |
| R-4937-C2         | Н             | 0.2                | 4.0                                 |
| R-4937-C3         | Н             | 0.2                | 4.0                                 |

| Catalog No. | Size                |
|-------------|---------------------|
| R-4937-C1   | to fit 4" soil pipe |
| R-4937-C2   | to fit 5" soil pipe |
| R-4937-C3   | to fit 6" soil pipe |

Supplied By: