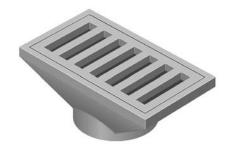

#### R-4937-A

## Floor Drain, Grate

### **Light Duty**

| CATALOG<br>NUMBER | GRATE<br>TYPE | SQ.<br>FT.<br>OPEN | WEIR<br>PERIMETER<br>LINEAL<br>FEET |
|-------------------|---------------|--------------------|-------------------------------------|
| R-4937-A          | В             | 0.2                | 2.7                                 |

Outlet for 3" inside pipe caulk.