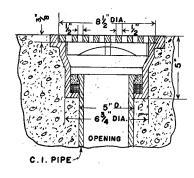

#### R-4937-A

## Floor Drain, Grate

### **Light Duty**

| CATALOG<br>NUMBER | GRATE<br>TYPE | SQ.<br>FT.<br>OPEN | WEIR<br>PERIMETER<br>LINEAL<br>FEET |
|-------------------|---------------|--------------------|-------------------------------------|
| R-4937-A          | В             | 0.2                | 2.7                                 |





Outlet for 3" inside pipe caulk.

#### R-4937-B

#### Floor Drain, Grate

### **Light Duty**

| CATALOG<br>NUMBER | GRATE<br>TYPE | SQ.<br>FT.<br>OPEN | WEIR<br>PERIMETER<br>LINEAL<br>FEET |
|-------------------|---------------|--------------------|-------------------------------------|
| R-4937-B          | G             | 0.1                | 2.2                                 |





Outlet for 4" inside pipe caulk (Supplied by others).

### R-4937-C Series

### Floor Drain Frame, Hinged Strainer

# **Light Duty**

| CATALOG<br>NUMBER | GRATE<br>TYPE | SQ.<br>FT.<br>OPEN | WEIR<br>PERIMETER<br>LINEAL<br>FEET |
|-------------------|---------------|--------------------|-------------------------------------|
| R-4937-C1         | Н             | 0.2                | 4.0                                 |
| R-4937-C2         | Н             | 0.2                | 4.0                                 |
| R-4937-C3         | Н             | 0.2                | 4.0                                 |

| Catalog No. | Size                |
|-------------|---------------------|
| R-4937-C1   | to fit 4" soil pipe |
| R-4937-C2   | to fit 5" soil pipe |
| R-4937-C3   | to fit 6