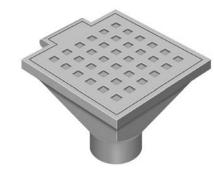

#### R-4937-A

## Floor Drain, Grate

### **Light Duty**

| CATALOG<br>NUMBER | GRATE<br>TYPE | SQ.<br>FT.<br>OPEN | WEIR<br>PERIMETER<br>LINEAL<br>FEET |
|-------------------|---------------|--------------------|-------------------------------------|
| R-4937-A          | В             | 0.2                | 2.7                                 |

Outlet for 3" inside pipe caulk.