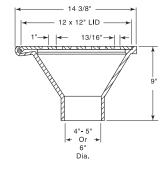

### R-4937-C Series

### Floor Drain Frame, Hinged Strainer

# **Light Duty**

| CATALOG<br>NUMBER | GRATE<br>TYPE | SQ.<br>FT.<br>OPEN | WEIR<br>PERIMETER<br>LINEAL<br>FEET |
|-------------------|---------------|--------------------|-------------------------------------|
| R-4937-C1         | Н             | 0.2                | 4.0                                 |
| R-4937-C2         | Н             | 0.2                | 4.0                                 |
| R-4937-C3         | Н             | 0.2                | 4.0                                 |

| Catalog No. | Size                |
|-------------|---------------------|
| R-4937-C1   | to fit 4" soil pipe |
| R-4937-C2   | to fit 5" soil pipe |
| R-4937-C3   | to fit 6" soil pipe |

Supplied By: