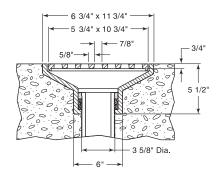

#### R-4937-A

## Floor Drain, Grate

### **Light Duty**

| CATALOG<br>NUMBER | GRATE<br>TYPE | SQ.<br>FT.<br>OPEN | WEIR<br>PERIMETER<br>LINEAL<br>FEET |
|-------------------|---------------|--------------------|-------------------------------------|
| R-4937-A          | В             | 0.2                | 2.7                                 |





Outlet for 3" inside pipe caulk.

#### R-4937-B

#### Floor Drain, Grate

### **Light Duty**

| CATALOG<br>NUMBER | GRATE<br>TYPE | SQ.<br>FT.<br>OPEN | WEIR<br>PERIMETER<br>LINEAL<br>FEET |
|-------------------|---------------|--------------------|-------------------------------------|
| R-4937-B          | G             | 0.1                | 2.2                                 |





Outlet for 4" inside pipe caulk (Supplied by others).

### R-4937-C Series

### Floor Drain Frame, Hinged Strainer

# **Light Duty**

| CATALOG<br>NUMBER | GRATE<br>TYPE | SQ.<br>FT.<br>OPEN | WEIR<br>PERIMETER<br>LINEAL<br>FEET |
|-------------------|---------------|--------------------|-------------------------------------|
| R-4937-C1         | Н             | 0.2                | 4.0